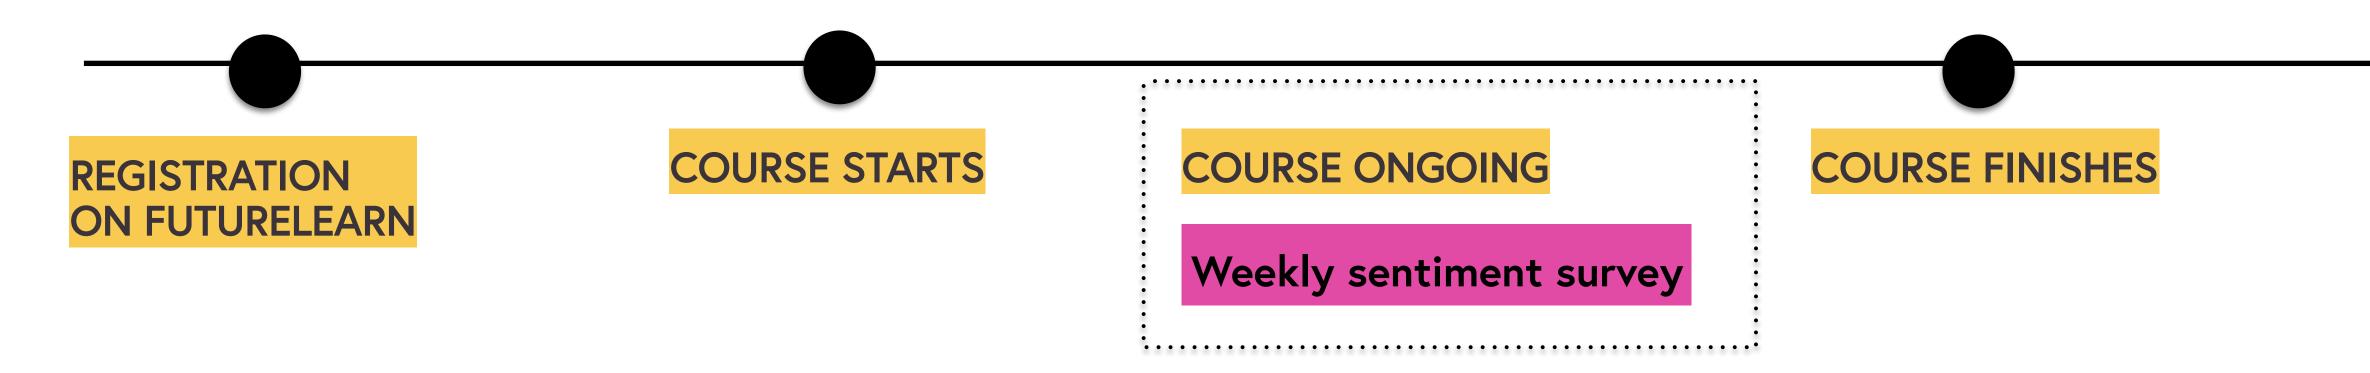

## **COURSE ONGOING**

## **COURSE FINISHES**

.....

How would you rate your experience this week on this course? Providing feedback is optional. Your feedback will help educators improve the course.

If you'd like to, please tell us the reason for your rating:

Data available on Stats Dashboard: Weekly sentiment survey.csv

Data available on Stats Dashboard: Leaving survey.csv

| COURSE | ONGOING |
|--------|---------|
|        |         |

**COURSE FINISHES** 